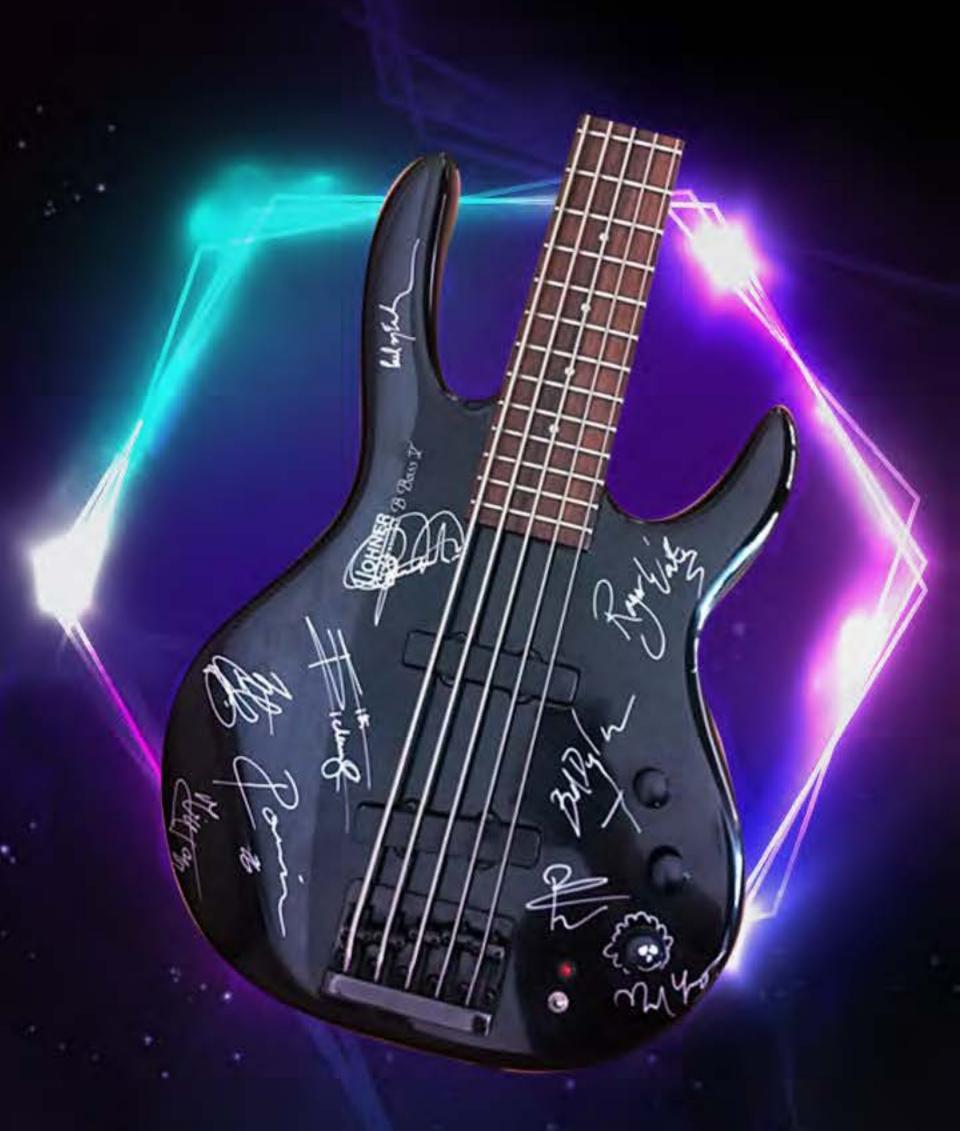

#### **VACHERON CONSTANTIN**

(PARA CABALLERO)

\*Royal Eagle Chronograph\*
Acero y Piel

MOVIMIENTO AUTOMÁTICO CALIBRE. 1137.37. JOYAS. REFERENCIA. 49145. SERIE. 750620.

SALIDA: \$45,000

Firmados por grandes personajes del deporte y la música como Paul Mcartney, Zidane, CR7, Ramos, Emith Smith, Michael Irving, Troy Aikman

SALIDA: \$45,000

Firmados por grandes personajes del deporte y la música como Paul Mcartney, Zidane, CR7, Ramos, Emith Smith, Michael Irving, Troy Aikman

SALIDA: \$10,000