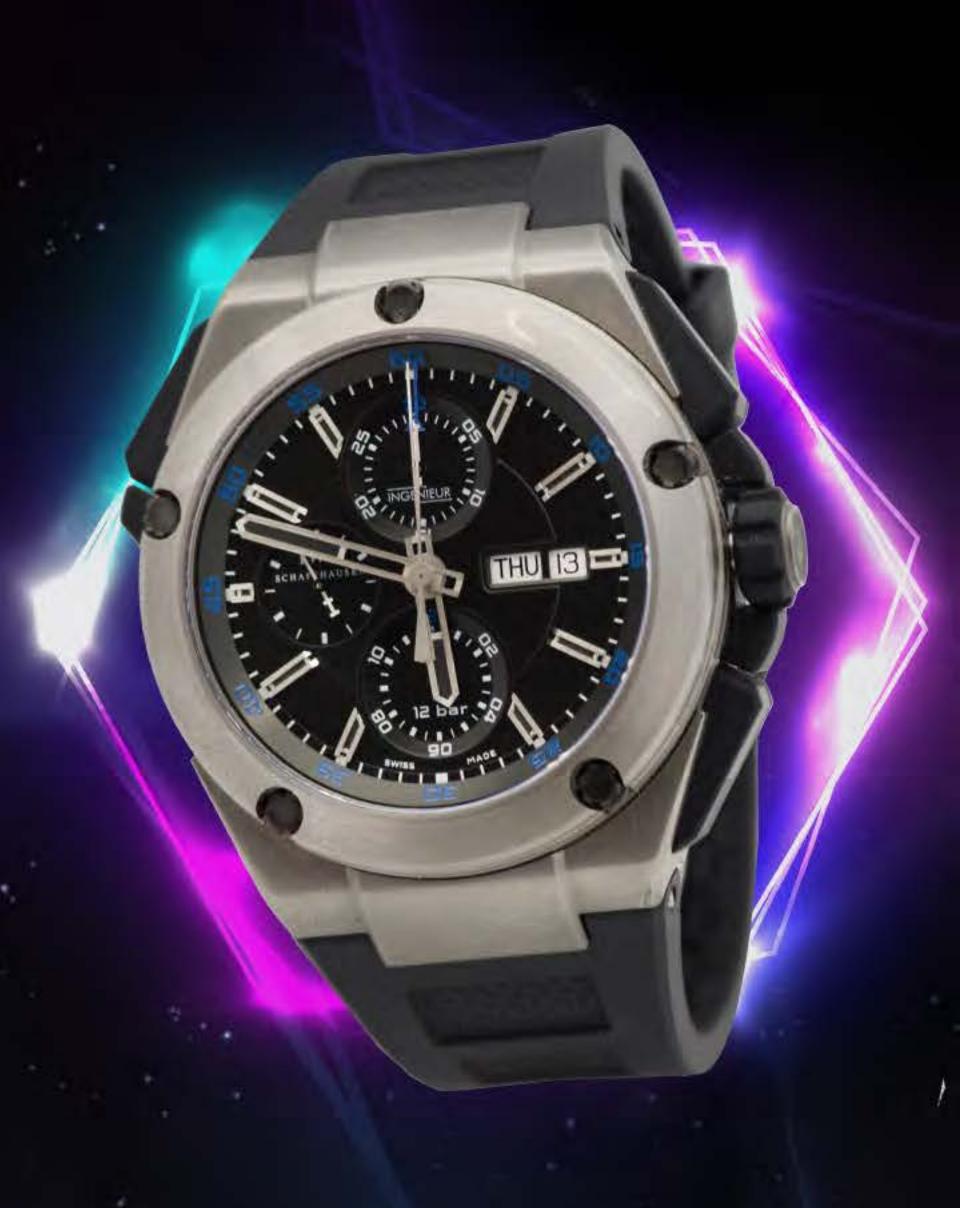

# **IWC**

(PARA CABALLERO)

\*Ingeneur Double Chronograph\*
Titanio y Caucho

MOVIMIENTO AUTOMÁTICO CALIBRE. C.79230.29 JOYAS. REFERENCIA. 3765. SERIE. 3837995.

SALIDA: \$40,000

LOTE: TIP-006

(PARA CABALLERO)
\*Portugieser\*
Acero y Piel