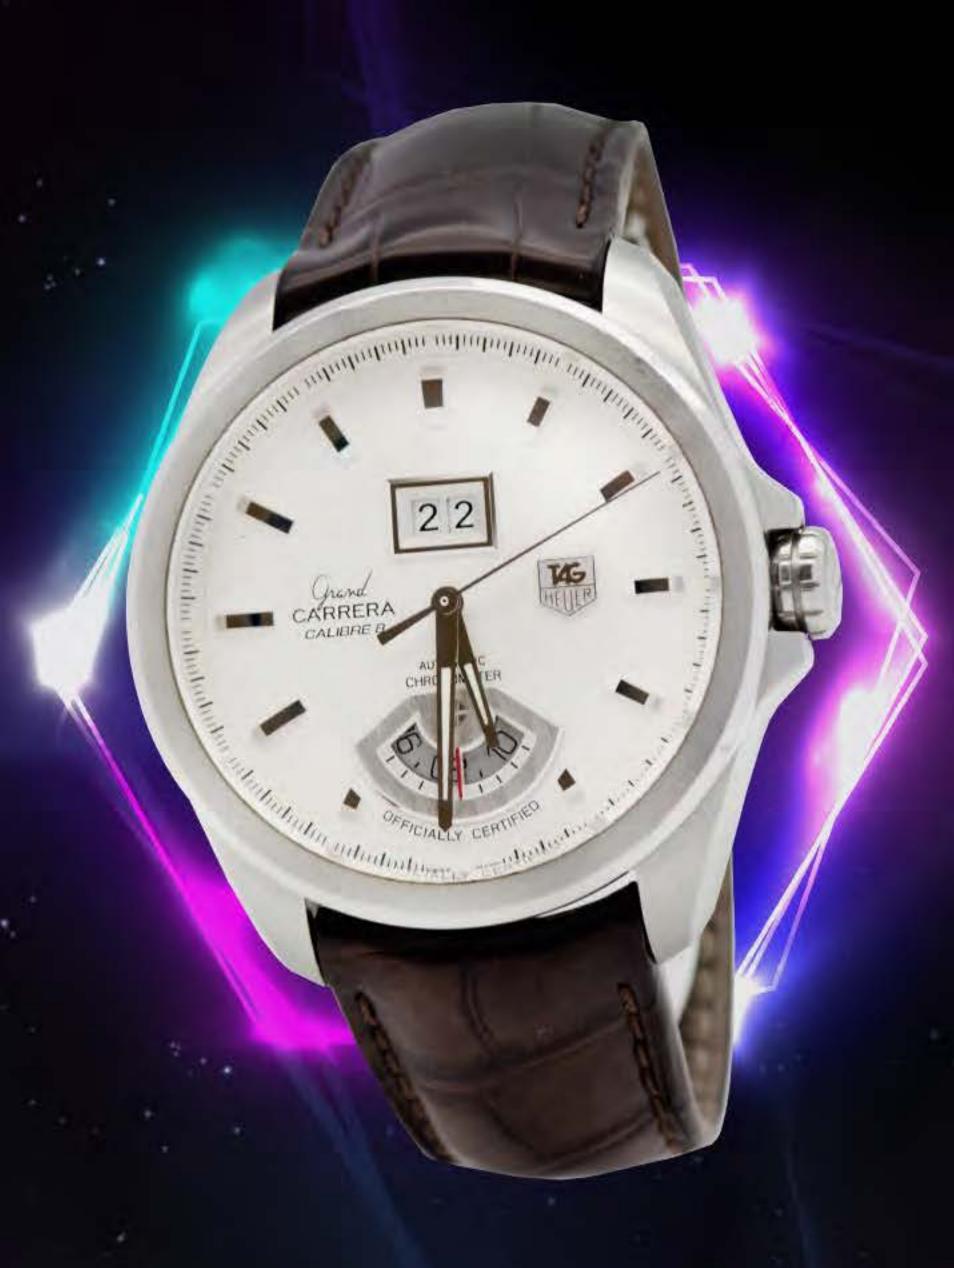

### **TAG HEURER**

\*Grand Carrera\*
Acero y Piel

MOVIMIENTO AUTOMATICO CERTIFICADO.
CALIBRE. 8.21 JOYAS.
REFERENCIA. WAV5112 SERIE. 15996.

SALIDA: \$70,000

LOTE: TIP-005