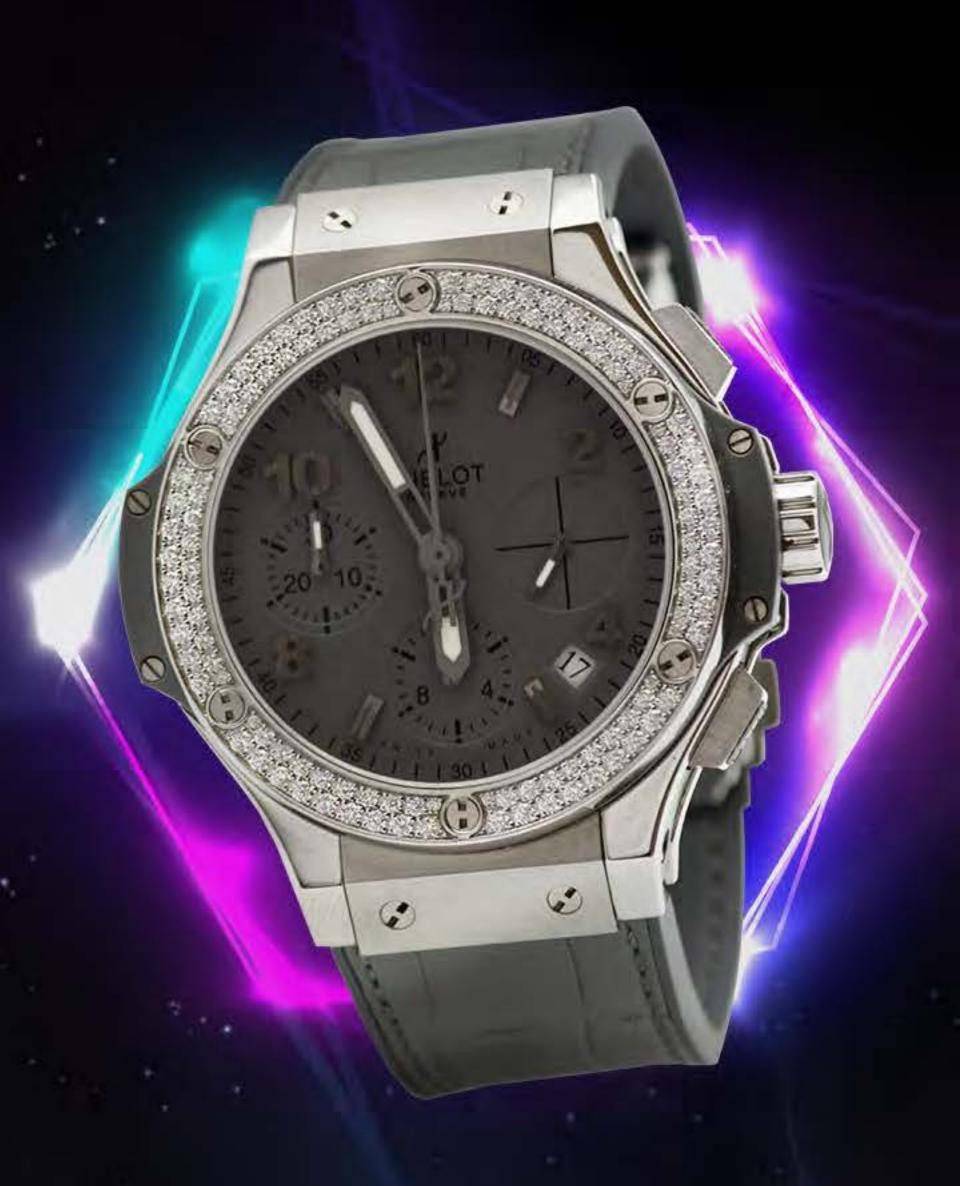

#### HUBLOT

(PARA CABALLERO)

\*Big Bang Gray Chronograph Dimonnd\*
Acero, Piel y Diamantes

MOVIMIENTO AUTOMÁTICO CALIBRE. ETA 2892 A2. 21 JOYAS. REFERENCIAS. 342 SERIE 814744

SALIDA: \$50,000

LOTE: TIP-010