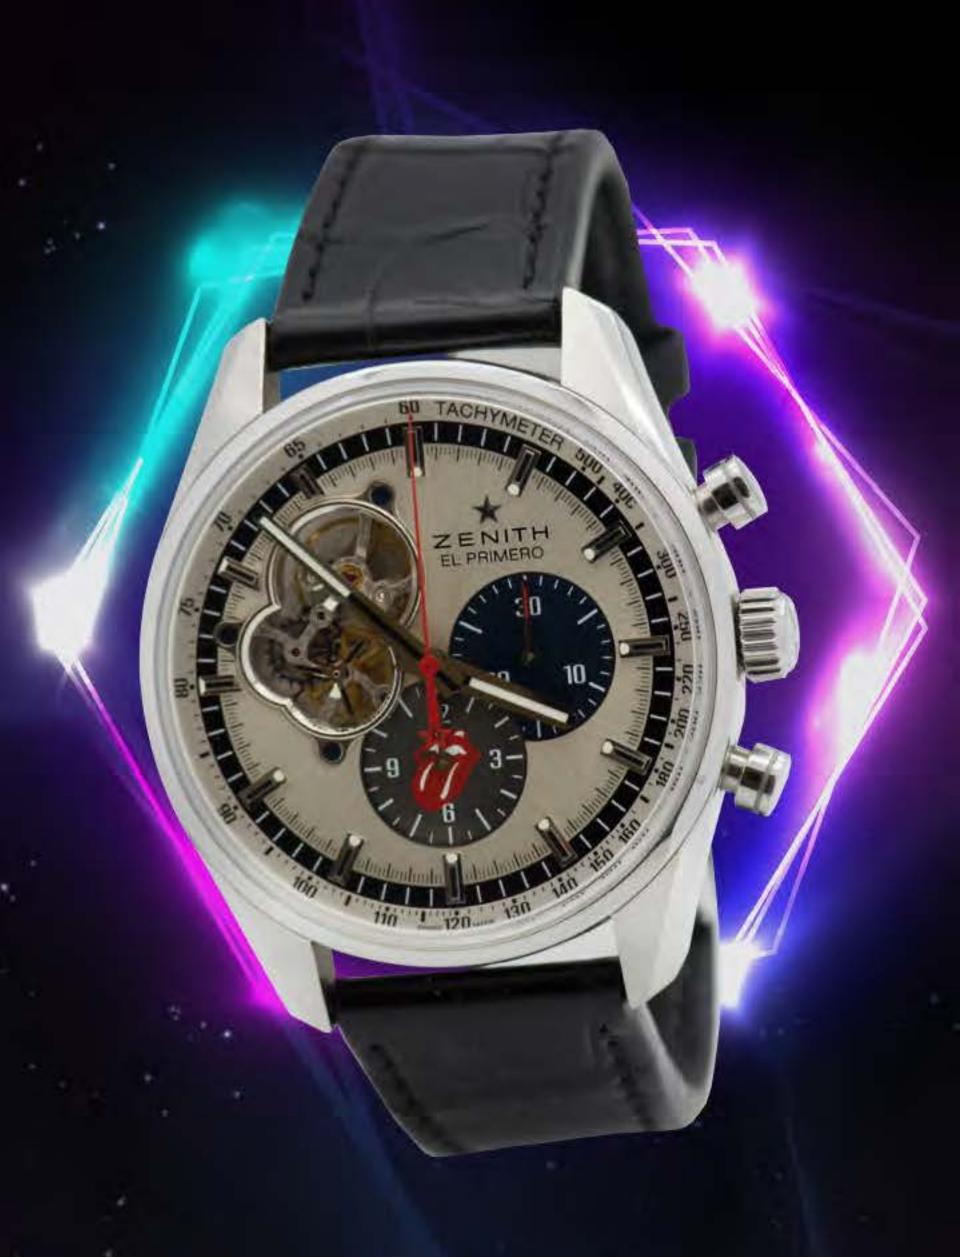

## ZENITH

(PARA CABALLERO)
\*El Pchronograph\*

Acero y Piel

MOVIMIENTO AUTOMÁTICO CALIBRE. 4061.31. JOYAS. REFERENCIA. 03 2048.4061. SERIE. 263449.

SALIDA: \$140,000

LOTE: TIP-009