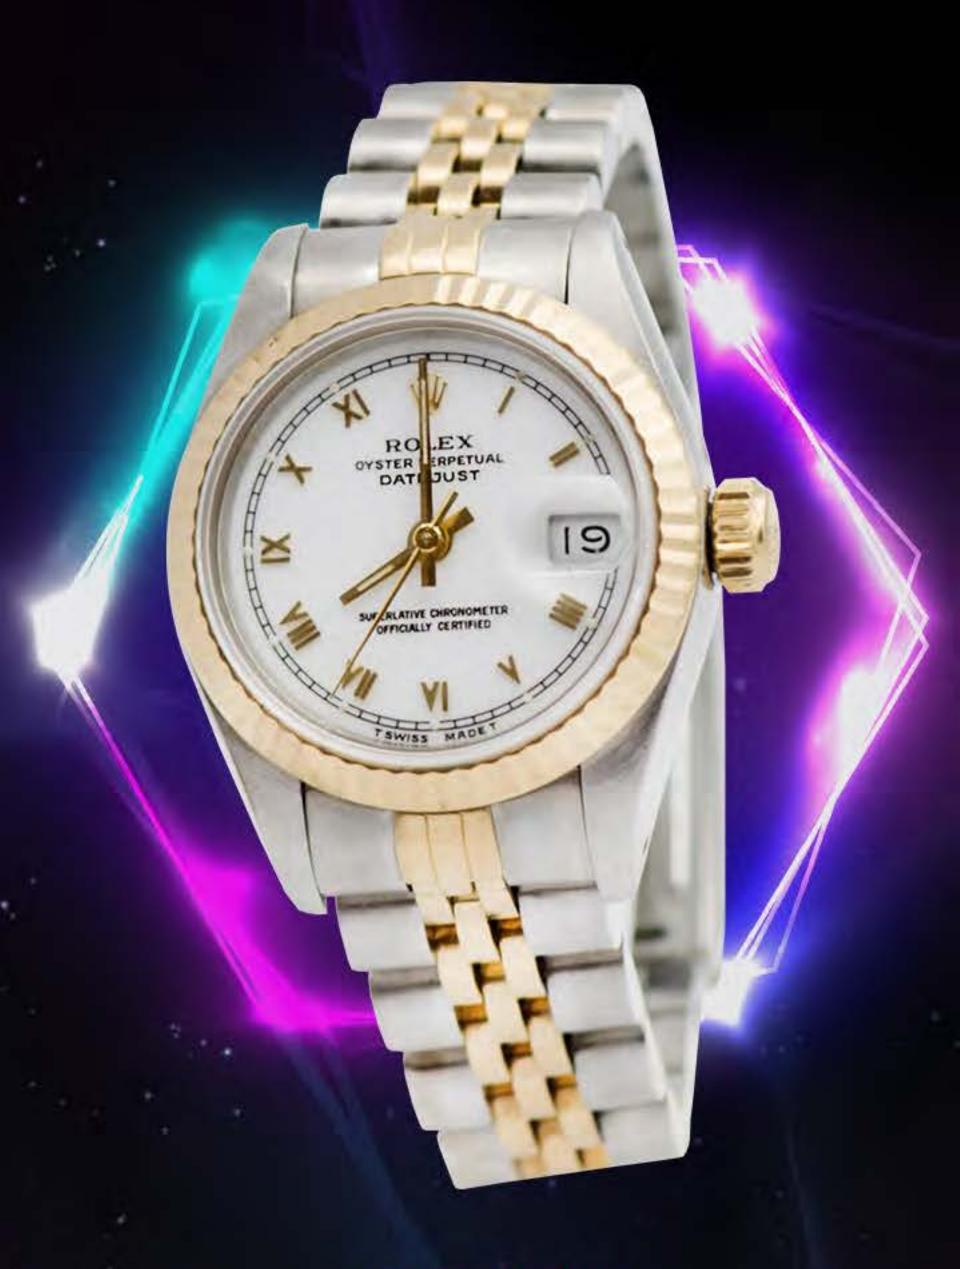

SALIDA: \$20,000

LOTE: TIP-001

ROLEX

(PARA DAMA)

\*DateJust\*
Acero y Oro

MOVIMIENTO AUTOMÁTICO CERTIFICADO. CALIBRE. 2135.29 JOYAS. REFERENCIA. 69173. SERIE. N539918.

SALIDA: \$40,000

LOTE: TIP-002