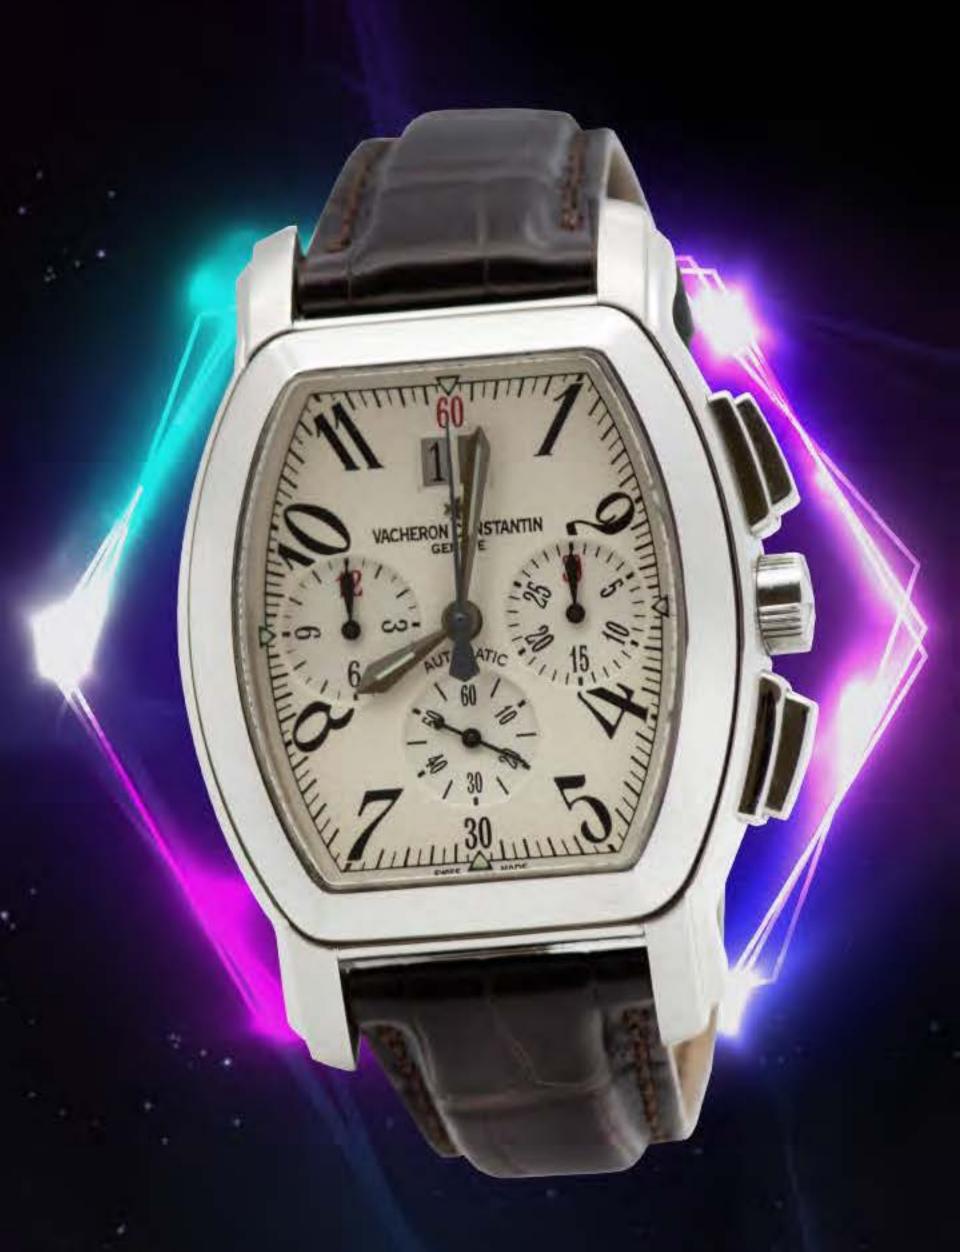

#### **VACHERON CONSTANTIN**

(PARA CABALLERO)

\*Royal Eagle Chronograph\*
Acero y Piel

MOVIMIENTO AUTOMÁTICO CALIBRE. 1137.37. JOYAS. REFERENCIA. 49145. SERIE. 750620.

SALIDA: \$45,000

Firmados por grandes personajes del deporte y la música como Paul Mcartney, Zidane, CR7, Ramos, Emith Smith, Michael Irving, Troy Aikman