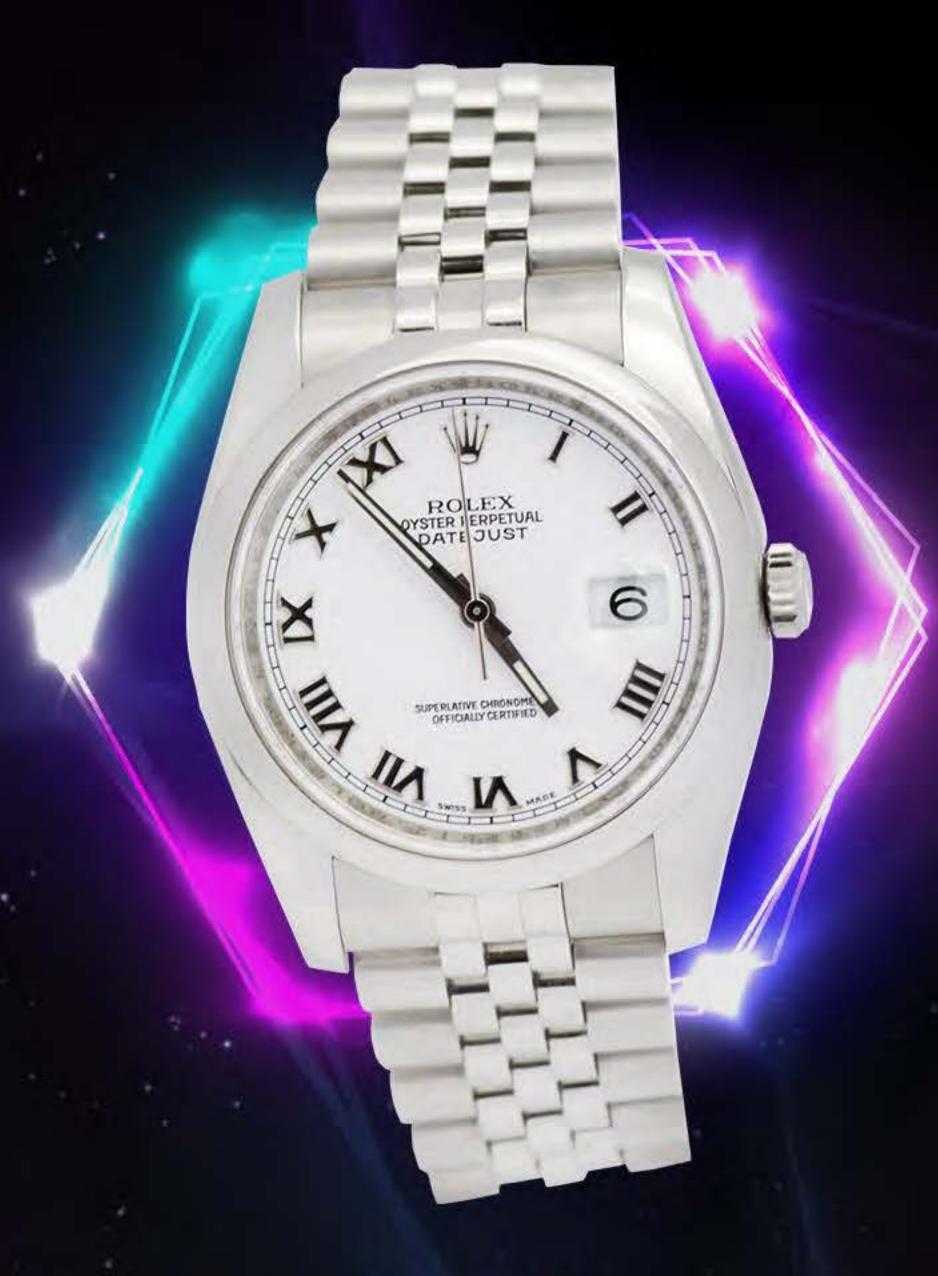

MOVIMIENTO AUTOMÁTICO CERTIFICADO CALIBRE. 3135.31 JOYAS. REFERENCIAS. 116200. SERIE. M565512.

SALIDA: \$30,000

LOTE: TIP-004