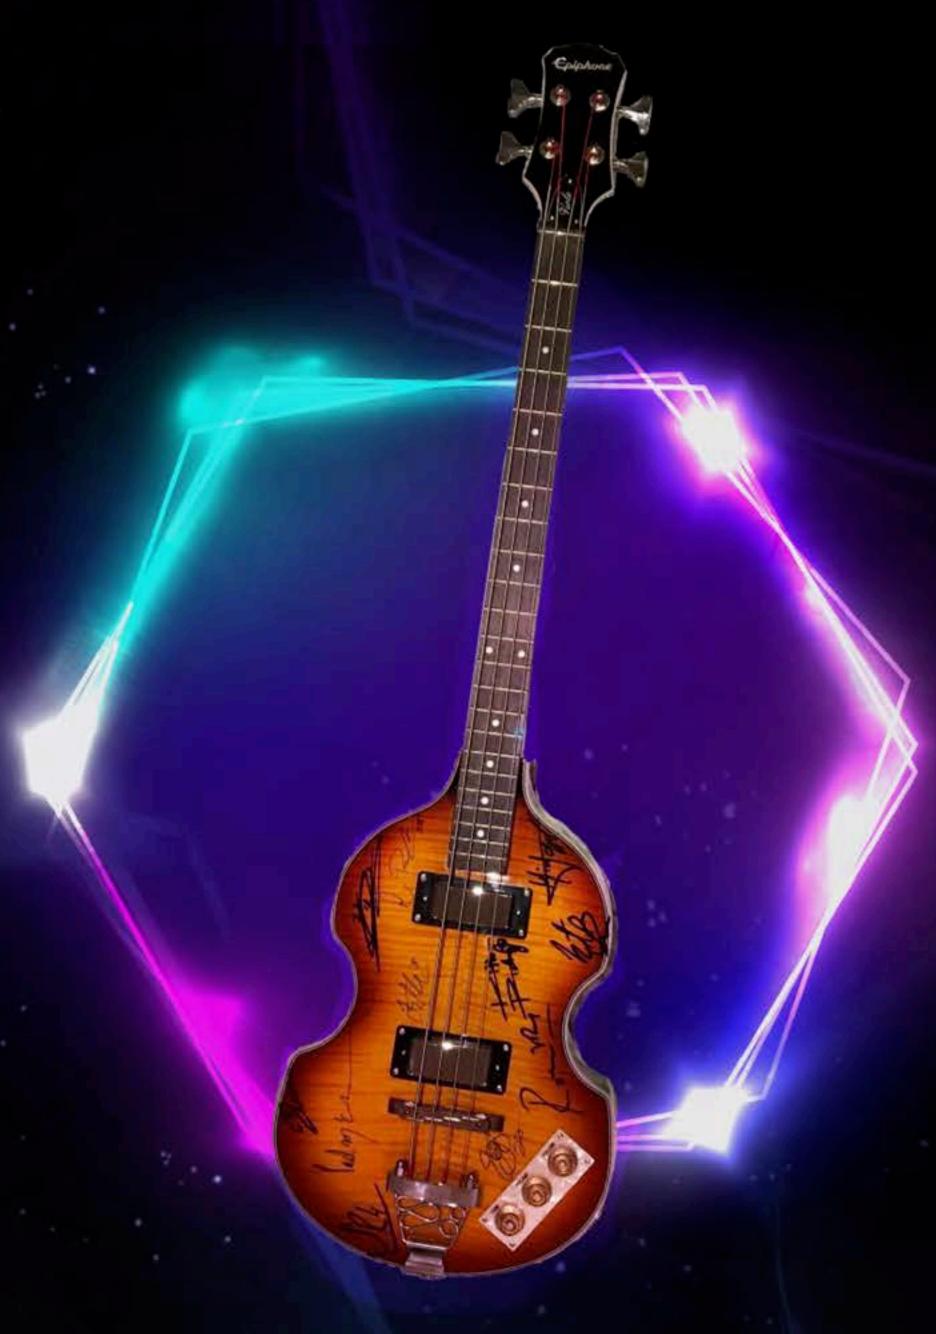

#### **VACHERON CONSTANTIN**

(PARA CABALLERO)

\*Royal Eagle Chronograph\*
Acero y Piel

MOVIMIENTO AUTOMÁTICO CALIBRE. 1137.37. JOYAS. REFERENCIA. 49145. SERIE. 750620.

SALIDA: \$45,000

Firmados por grandes personajes del deporte y la música como Paul Mcartney, Zidane, CR7, Ramos, Emith Smith, Michael Irving, Troy Aikman

SALIDA: \$45,000

Firmados por grandes personajes del deporte y la música como Paul Mcartney, Zidane, CR7, Ramos, Emith Smith, Michael Irving, Troy Aikman

SALIDA: \$10,000