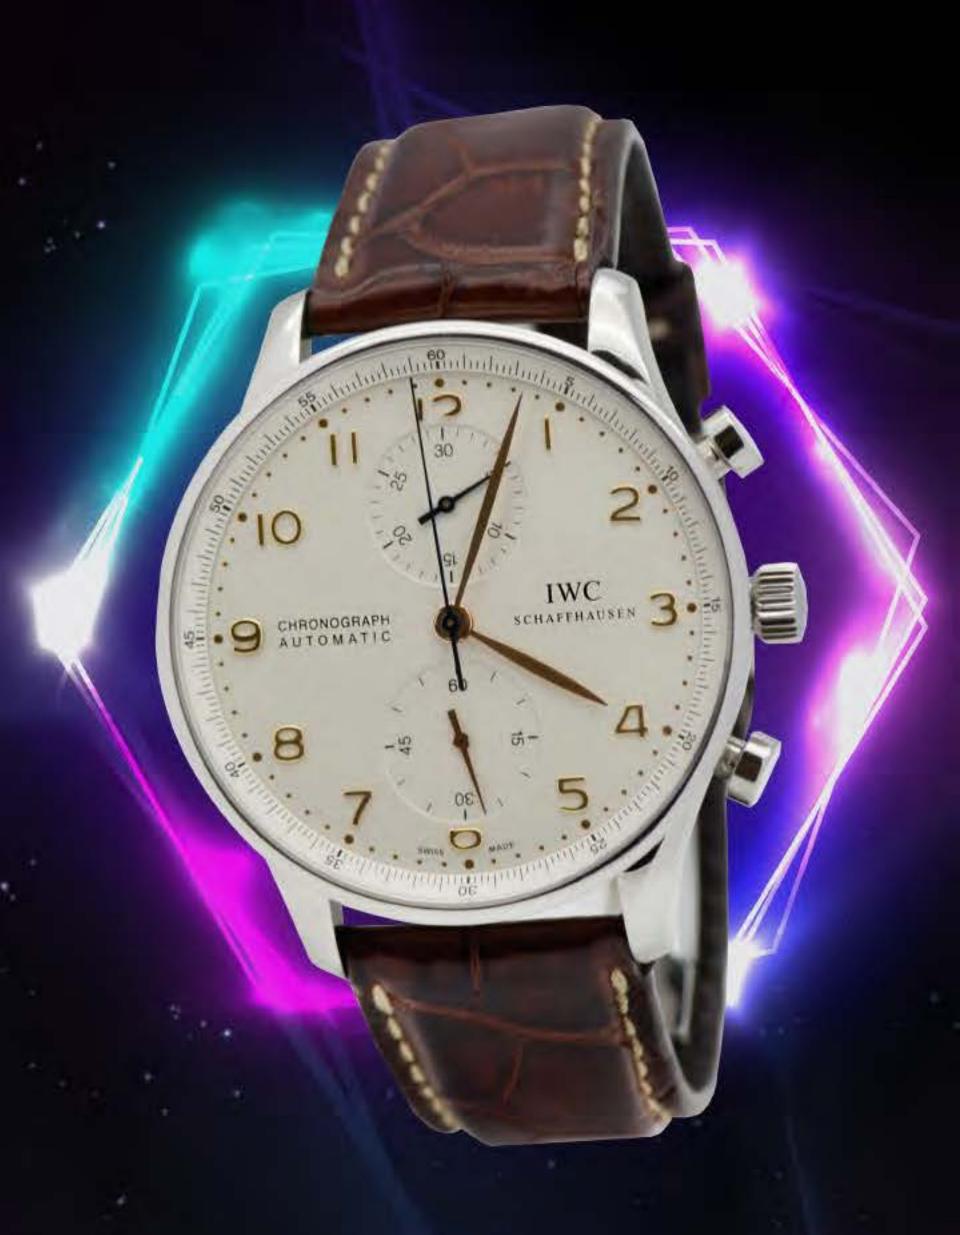

# **IWC**

(PARA CABALLERO)

\*Ingeneur Double Chronograph\*
Titanio y Caucho

MOVIMIENTO AUTOMÁTICO CALIBRE. C.79230.29 JOYAS. REFERENCIA. 3765. SERIE. 3837995.

SALIDA: \$40,000

LOTE: TIP-006

(PARA CABALLERO)
\*Portugieser\*
Acero y Piel