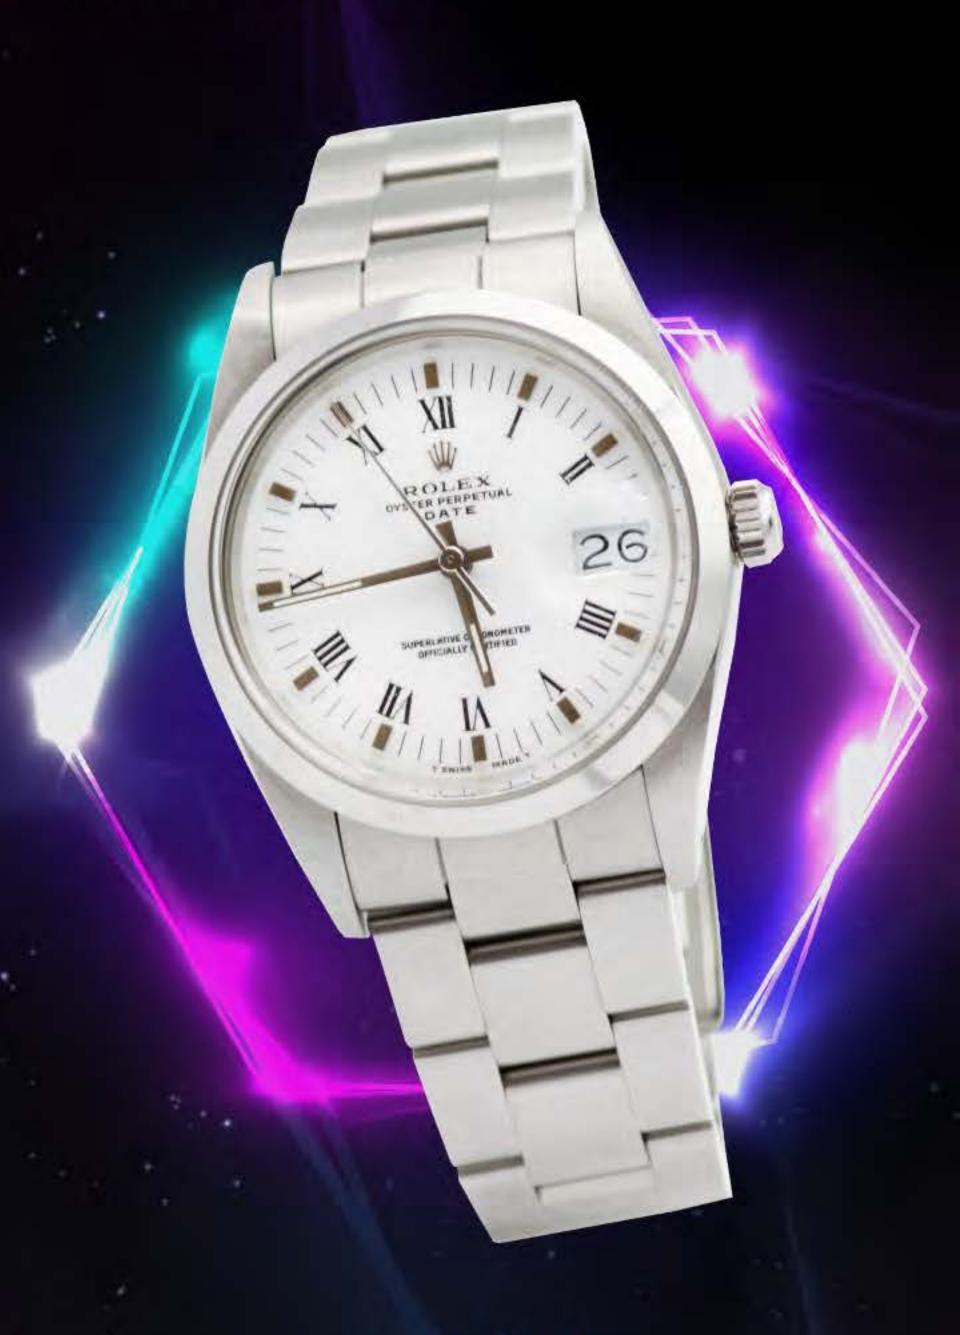

ROLEX (PARA CABALLERO)

\*Date\*
Acero

MOVIMIENTO AUTOMÁTICO CERTIFICADO CALIBRE 3035.27 JOYAS. REFERENCIA. 15000. SERIE. R928960.

SALIDA: \$50,000

LOTE: TIP-003

ROLEX

(PARA CABALLERO)

\*DateJust\*
Acero

MOVIMIENTO AUTOMÁTICO CERTIFICADO CALIBRE. 3135.31 JOYAS. REFERENCIAS. 116200. SERIE. M565512.

SALIDA: \$30,000

LOTE: TIP-004