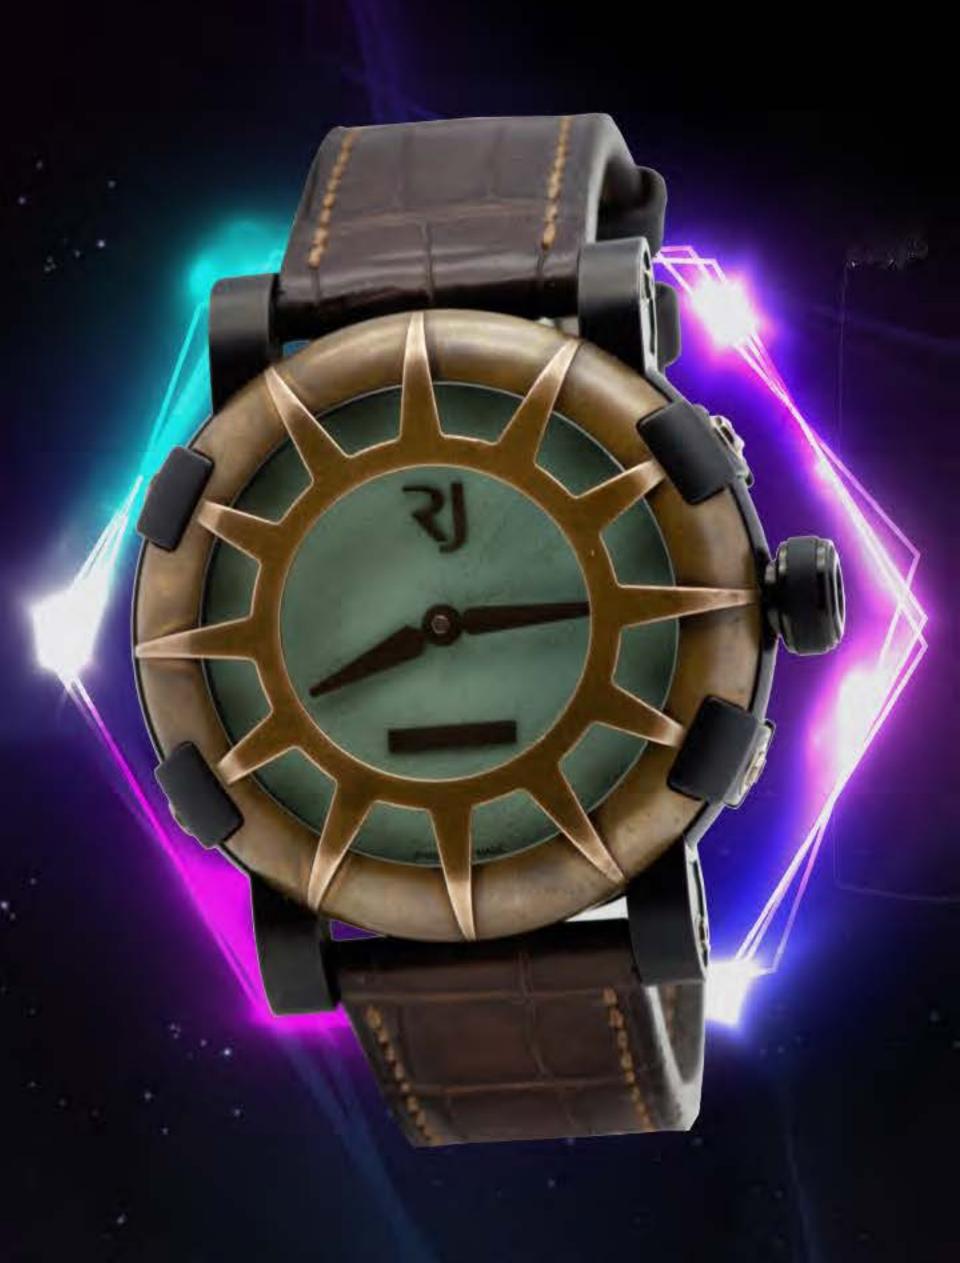

### **ROMAIN JEROME**

(PARA CABALLERO)
\*Liberty DNA\*
Acero, Bronce y Piel

MOVIMIENTO AUTOMÁTICO CALIBRE.7750.25. JOYAS REFERENCIA. RJTAULI00101. SERIE. 300127

SALIDA: \$55,000

LOTE: TIP-008